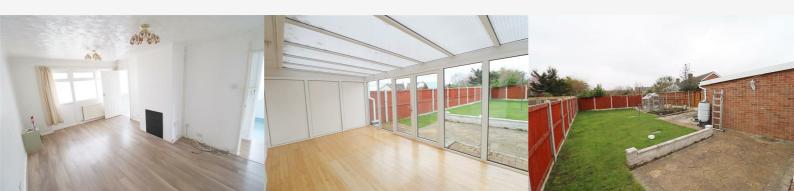

# Living Room 16'6" x 10'9" (5.04 x 3.30)

Laminate wood flooring, double glazed window to rear, radiator, TV point, door to Kitchen

# Conservatory 15'10" x 9'6" (4.83 x 2.92)

Laminate wood flooring, patio doors leading to garden

#### Rear Garden

Commencing with paved patio area leading to lawn garden. Vegetable patch with greenhouse to side, personnel door to garage, side access to front